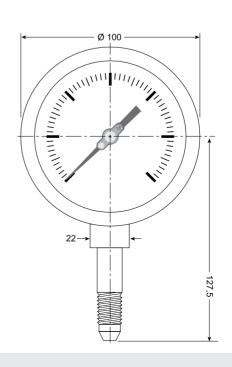

## SPECIFICATION)

Design: according to ANSI B40.1 US pressure gauge standard

Dial size: 4"

Case: 304 stainless steel case, DIN bayonet ring, TIG welded with connection

Window: Laminated safety glass

Movement: stainless steel

Bourdon tube: 316L coiled shape tube

Connection: 316 stainless steel, lower mount,

9/16"UNF-18 high pressure male, with tapered shape end

for metal to metal sealing

Dial plate: aluminum, white background, black marking

Pointer: Micro-adjustable black aluminum

Accuracy: 1%

Ambient temperature: Dry type: -300F to 2000F

Glycerin filled type: 300F to 1600F

Pressure ranges: 0-10,000psi, 15,000psi, 20,000psi,

30,000psi

Collar: 316 stainless steel, 9/16"UNF-18 female Gland: 316 stainless steel, 1-1/8"UNF-12 male