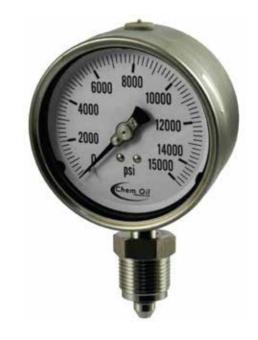

## 310L-409 SERIES HIGH PRESSURE GAUGE WITH 9/16"-18 UNF CONNECTION

## APPLICATIONS

310L-409 Series pressure gauges are designed with metal to metal sealing for heavy duty industries with high pressure ranges like 10,000psi, 15,000psi, 20,000psi, 30,000psi. Also these gauges can be used for working media or environment contains chemically aggressive substances. The liquid filled option is suitable for vibration application and longer life. These gauges should be installed with the help of collar and gland.

## SPECIFICATION)

Design: according to ANSI B40.1 US pressure gauge standard

Dial size: 4"

Case: 304 stainless steel case, DIN bayonet ring, TIG welded with connection

Window: Laminated safety glass

Movement: stainless steel

Pointer: Micro-adjustable black aluminum

Accuracy: 1%

Ambient temperature: Dry type: -300F to 2000F

Glycerin filled type: 300F to 1600F

Pressure ranges: 0-10,000psi, 15,000psi, 20,000psi,

30,000psi

Collar: 316 stainless steel, 9/16"UNF-18 female Gland: 316 stainless steel, 1-1/8"UNF-12 male