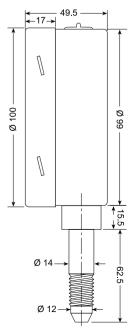

Bourdon tube: 316L coiled shape tube

Connection: 316 stainless steel, lower mount,

9/16"UNF-18 high pressure male, with tapered shape end

for metal to metal sealing

Dial plate: aluminum, white background, black marking

Pointer: Micro-adjustable black aluminum

Accuracy: 1%

Ambient temperature: Dry type: -300F to 2000F

Glycerin filled type: 300F to 1600F

Pressure ranges: 0-10,000psi, 15,000psi, 20,000psi,

30,000psi

Collar: 316 stainless steel, 9/16"UNF-18 female Gland: 316 stainless steel, 1-1/8"UNF-12 male